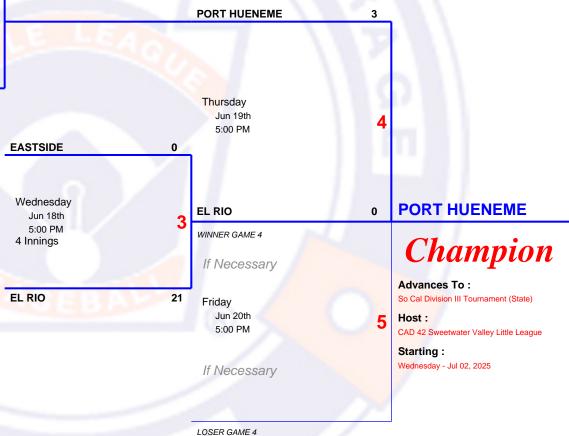

## 3 TEAM Double Elimination

## **EASTSIDE** Monday **PORT HUENEME** Jun 16th 5:00 PM 4 Innings Tuesday Jun 17th 5:00 PM PORT HUENEME 17

**EL RIO** 

2

## 2025 Senior District 13 Tournament

Port Hueneme Little League Host Field 855 Bard Rd., Port Hueneme, CA

Website Cad13.info

Contact Frank Brady (805) 358-3862

One hour before game time a coin flip to determine home team will be held by the tournament director whether or not managers have arrived. Home team uses 3rd base dugout. Lineups are due to the scorekeeper 30 minutes prior to game time.

Bracket last revised on May 07, 2025 please email your scores to : scores@cad13.info