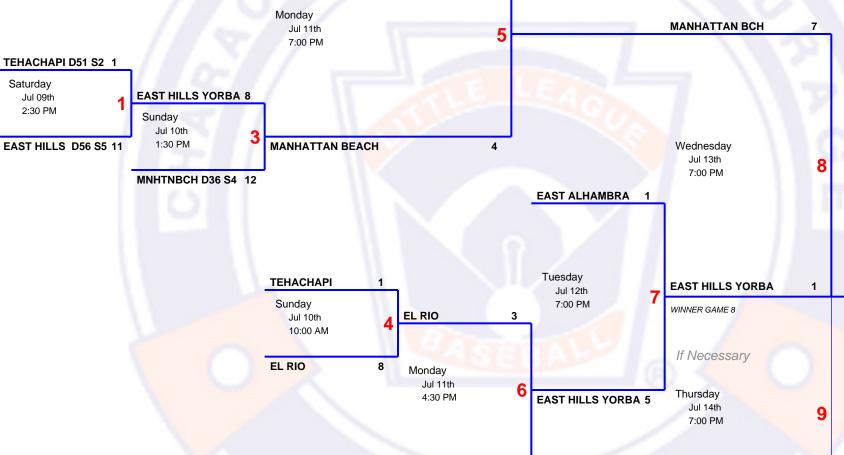

## 5 TEAM Double Elimination

### 2016 Senior So Cal North Sub-Division III

Manhattan Beach LL, D36

Field Marine Sports Complex, Manhattan Beach, CA

Website eteamz.com/cad36/

Host

## This is not the official bracket! Please verify the game schedule with your manager and tournament director.

**EAST HILLS YORBA 9** 

**Manhattan Beach** 