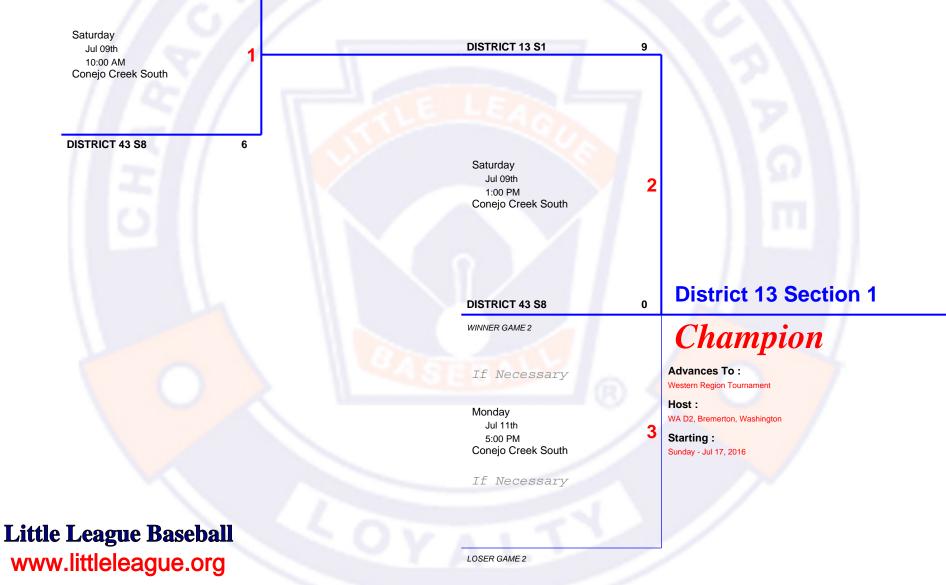

## 2 TEAM Double Elimination

## **2016 Big** So Cal Division III Tournament

HostDistrict 13, Thousand Oaks, CAField1300 E. Janss Rd., Thousand Oaks, CA 91362Websitehttp://www.cad13.info

One hour before game time a coin flip to determine home team will be held by the tournament director whether or not managers have arrived. Home team uses 3rd base dugout. Lineups are due to the scorekeeper 30 minutes prior to game time.

## DISTRICT 13 S1

7

Bracket last revised on Jun 14, 2016 please email your scores to : scores@cad13.info

Updated brackets can be found at http://www.cad13.info/tournaments Bracket2pdf copyright 2025 WWWpages.com all rights reserved